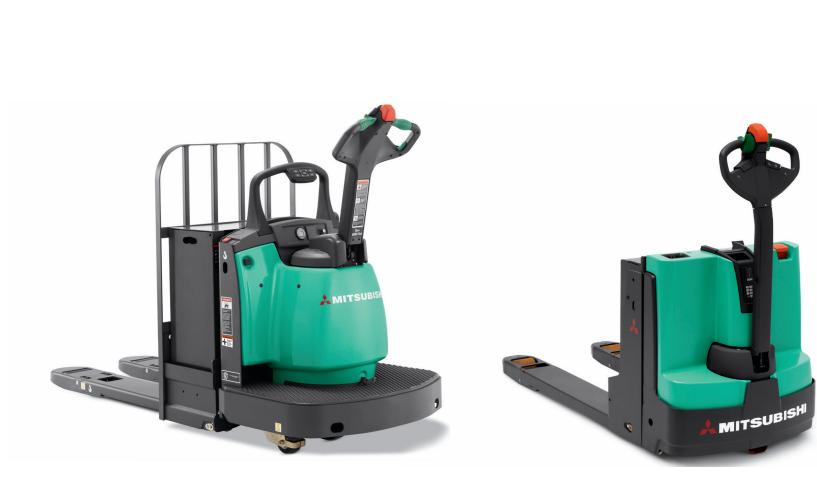

## POWERED INDUSTRIAL TRUCK COURSES:

Electric Walkie & Walkie Rider Powered Industrial Trucks

Herc-U-Lift Locations:

763-479-2501 www.herculift.com Maple Plain, MN St. Cloud, MN Grand Rapids, MN Des Moines, IA Nebraska