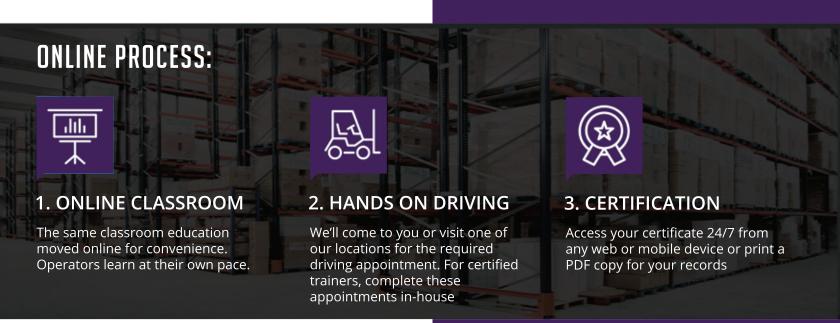

# ONLINE TRAINING GUIDE:



# **COURSES AVAILABLE:**

#### 1. SIT DOWN / STAND UP FORKLIFT

#### Classroom \

## VS

## Online / In-Person

- 3 to 4 hr classroom instruction
- Long wait to for driving appt., depending on class size.
- Wait for certificates to be printed and mailed.
- Only held when minimum number of operators is met.
- 2 1/2 hr online course instruction. Learn at own pace.
- 15-minute driving appt. No waiting for other operators.
- Certificates sent immediately after completion.
- Any number of operators.

# 2. PALLET WALKIE, RIDER & STACKER COMING SOON

# **CUSTOMER HAS INTERNAL TRAINER?**

For a reduced price per operator, internal trainers can utilize the online safety course in their operations.

# WHY?

- It is not efficient for a trainer to hold a class for operators at their location. Their